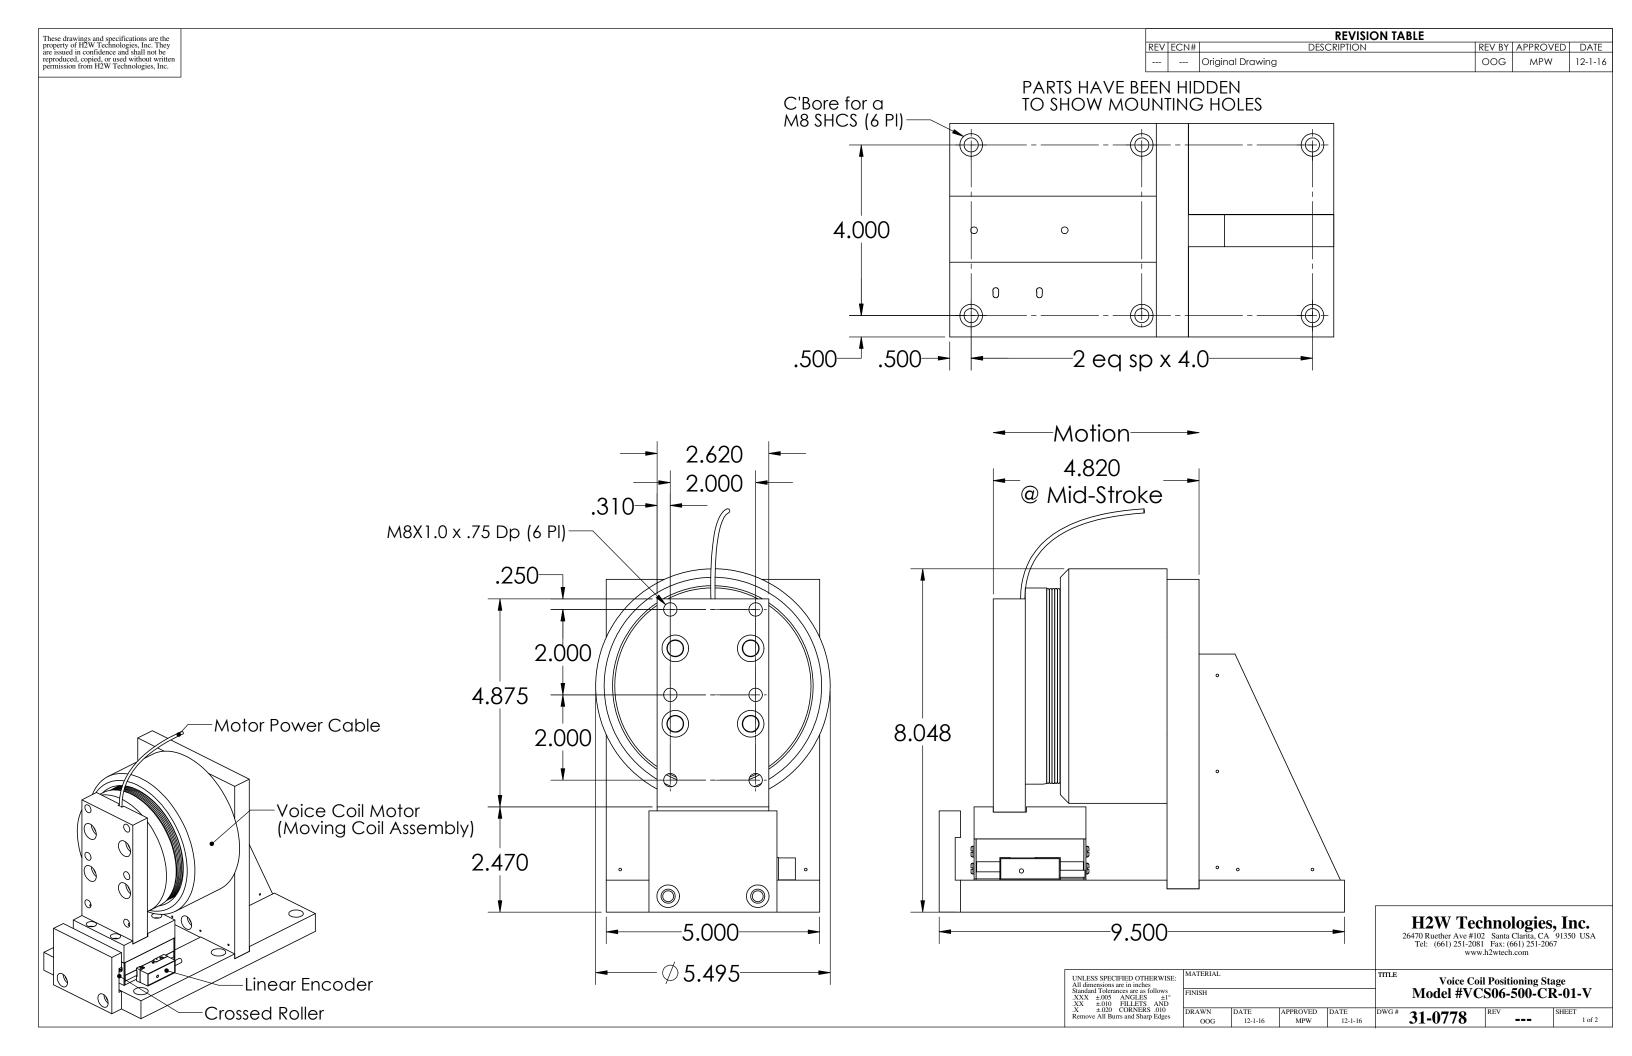

| VOICE COIL POSITIONING STAGE SPECIFICATIONS |                     |                   |  |  |
|---------------------------------------------|---------------------|-------------------|--|--|
| Motor P/N                                   | NCC06-60-500-1X     |                   |  |  |
| Stroke                                      | 0.64"               | 16.3 mm           |  |  |
| Encoder Resolution                          | 1 micron            |                   |  |  |
| Bearing Type                                | Crossed Roller      |                   |  |  |
| Moving Mass                                 | 3.0 lbs             | 1.4 Kg            |  |  |
| Total Mass                                  | 25 lbs              | 11.4 Kg           |  |  |
| Resistance @ 20C                            | 6.5 ohms            |                   |  |  |
| Inductance @ 20C                            | 4.6 mH              |                   |  |  |
| Electrical Time Constant                    | 0.71 msec           |                   |  |  |
| Motor Constant                              | 5.50 LBS/SQRT(Watt) | 24.5 N/SQRT(Watt) |  |  |
| Force Constant                              | 14.0 LBS/Amp        | 62.3 N/Amp        |  |  |
| Back EMF                                    | 1.6 V/ips           | 62.3 V/m/sec      |  |  |
| Continuous Force                            | 50 LBS              | 227 N             |  |  |
| Max Power @ 100% Duty                       | 83 Watts            |                   |  |  |
| Peak Force                                  | 150 LBS             | 681 N             |  |  |
| Max Power @ 10% Duty                        | 744 Watts           |                   |  |  |

| TITLE |         | il Positioning St<br>CS06-500-C |        |
|-------|---------|---------------------------------|--------|
| DWG#  | 31_0778 | REV                             | SHEET  |
|       | 31-0//8 |                                 | 2 of 2 |