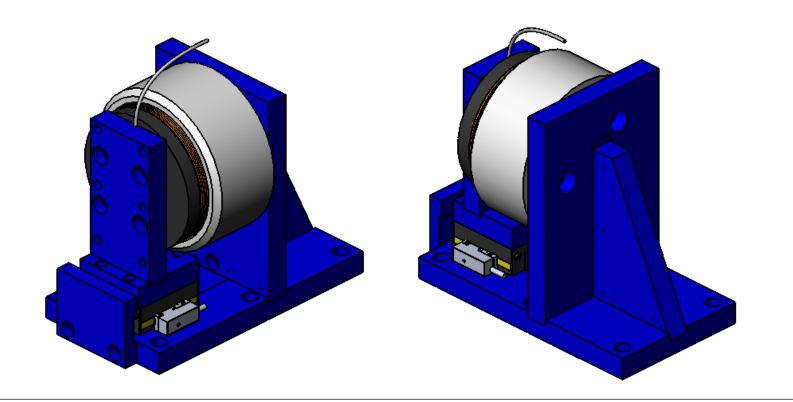

| TITLE |         | il Positioning St<br>CS06-500-C |        |
|-------|---------|---------------------------------|--------|
| DWG#  | 31_0778 | REV                             | SHEET  |
|       | 31-0//8 |                                 | 2 of 2 |